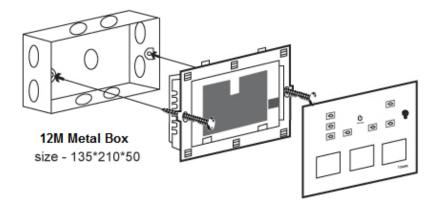

## **Mounting Bluetooth Switch On To Box:**

### **Note: Suitable For**

- Mounting on 12 module metal box (135mmX210mmX50mm)
- Use 1.5 Sq.mm flexible wires for Phase, Neutral & Load connections.