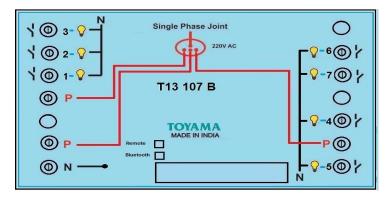

ply without any field setting. The switch will withstand a voltage of 440V for 3 minutes. The various functions can be performed from the wall unit or hand held IR remote. These switches will operate directly with TouchArt Blue Mobile App without any HUB/Gate or LAN.

# **Technical Data:**

- Power Source : 90-270V/AC
- Power Frequency : 50-60Hz
- Number of Switching Zones : 7
- Load per switching zone : GLS bulbs 1000W or Halogen lamps 200W
  LED fitting/Strip 12V/3A to 5A driver one number only
  LED fitting /Strip 12V/1A to 2A driver two numbers only
- Remote Operating range : 25 Feet
- Operating Temperature : -10 to +55 °C
- Standby power Consumption : <10mW
- Bluetooth RF Transceiver : BLE 4.0
- Bluetooth Range : 25feet Open



• Android version : 4.4.4 and above

## Wiring Diagram:



## **Mounting Bluetooth Switch On To Box:**



### **Note: Suitable For**

- Mounting on 12 module metal box (135mmX210mmX50mm)
- Use 1.5 Sq.mm flexible wires for Phase, Neutral & Load connections.

### **Safety Warnings:**

- If the input voltage increases to 440V the device will burn.
- Each on/off circuit is rated to 5A **resistive** load only. If the load is greater than the specification the device will be damaged and will no longer functions.
- If it is LED or CFL fittings connect one or two only per circuit. Anything more may weld the switch contacts and leave the loads permanently ON
- If a direct short is created on the output /load, the device will be damaged and will no longer functions.

### **Standard Warranty:**

• Toyama offers a standard 24 months limited warranty on all