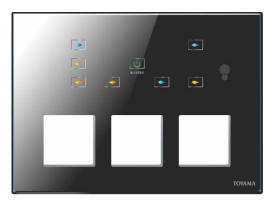

## **Touch Art Remote Hybrid 7 Zone**

## **Bluetooth Switch**

(T13H 107 B)

## **Description**:

Toyama Touch Art Blue switches are intelligent control devices that provides convenient and comfort to the user. Usage of SMD components not only ensures reliability but also makes the product highly compact for its functionality and features. The use of SMPS (Switch Mode Power supply) makes the Touch Art switches operational across countries from North America having 127V supply to European/Asian countries having 230Vsupply without any field setting. The switch will withstand a voltage of 440V for 3 minutes. The various functions can be performed from the wall unit or hand held IR remote. These switches will operate directly with TouchArt Blue Mobile App without any HUB/Gate or LAN.